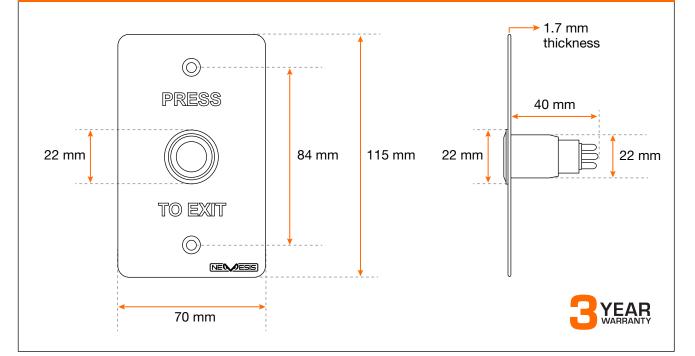

## **PRODUCT DIMENSIONS:**

Available through SEADAN.COM.AU

## SPECIFICATIONS:

Panel: Stainless steel, 304 grade, 1.7mm thick, laser etched text
Dimensions: 115H x 70W x 40D (mm)
Button: Stainless steel, illuminated
Output Contact: 1x NO & 1x NC
Mechanical Life: 500,000 Operations
Ingress Rating: IP66
LED Actuator: Green LED (standby), Green LED (active)
Power: 12-24V DC (for led only)
Operating Temperature: -20°C to +55°C
Operating Humidity: 0-95% (relative humidity)
Weight: 140 g
Fixing Method: 2x3 mm stainless steel screws (included)
Mount Style: Flush - fits Australian wall boxes