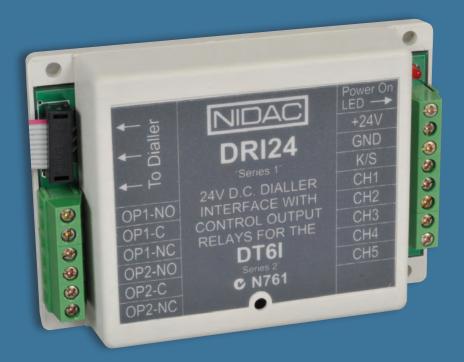

## Dialguard<sup>TM</sup> Relay Interface

To complete our **Dialguard**<sup>™</sup> voice diallers we have introduced a range of interface modules that expand the functionality of both the **DT1** and the **DT6I**. The **DRI24** allows for 24 VDC power sources to be used with either dialler and provides 2 relay outputs for the **DT6I**. The **DRI** simply provides a 2 relay output for the **DT6I**.

## **DRI24 Features**

- Relay Contacts
   30 Volts A.C/D.C., 5Amps, SPDT
- Connections
   14 screw terminals & 10 pin
   IDC socket
- Dimensions 104mm x 72mm x 27mm, wire lead length 300mm
- Weight 135 grams
- Input Voltage
   15 to 30 Volts D.C
- Input Current 300mA maximum
- Output Voltage
   12 Volts D.C. ± 5%
- Output Current 250mA maximum
- Control Inputs
  +8 to 30 Volts D.C for active high
  0 to + 2 Volts D.C for active low