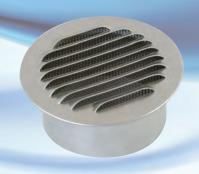

## **Features**

Suitable for GB and CA cabinets

Material: Aluminium

· Construction: Pressed body made of Aluminium

Insect screen fitted internally

Colour: Aluminium natural finish

• Ingress Protection: IP33

· Mounted in 100mm diameter hole

• 2 Vents supplied in kit