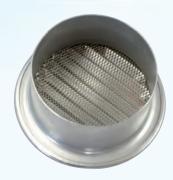

## **Features**

Suitable for GB and CA cabinets

Material: Aluminium

· Construction: Pressed body made of Aluminium

Insect screen fitted internally

Colour: Aluminium natural finish

• Ingress Protection: IP33

· Mounted in 100mm diameter hole

• 2 Vents supplied in kit