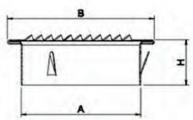

## **Specifications**

| Model   | A = Duct Size | B = Face Size | H = Height | Louvres | Thickness |
|---------|---------------|---------------|------------|---------|-----------|
| BK.1070 | 98mm          | 128mm         | 47mm       | 9mm     | 1.0mm     |