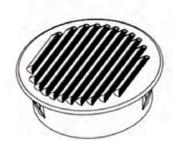

## BK.1070 - Air Vent Kit

## **Features**

Suitable for GB and CA cabinets

Material: Aluminium

· Construction: Pressed body made of Aluminium

Insect screen fitted internally

Colour: Aluminium natural finish

• Ingress Protection: IP33

· Mounted in 100mm diameter hole

• 2 Vents supplied in kit

## **Specifications**

| Model   | A = Duct Size | B = Face Size | H = Height | Louvres | Thickness |
|---------|---------------|---------------|------------|---------|-----------|
| BK.1070 | 98mm          | 128mm         | 47mm       | 9mm     | 1.0mm     |