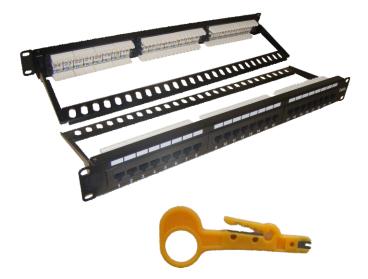

## Description

Cat.6/6a RJ45 24 Port Patch Panels with KRONE type termination.

Standard size 1RU 19" patch panels for mounting in network cabinets and racks.

For use with 22-24 AWG solid conductor UTP network cable and are designed for Ethernet, Fast Ethernet and Gigabit Ethernet network applications.

#### **Features**

- Colour marking charts showing both T568A and T568B termination
- · Provision for additional labelling and marking for each port
- · Rear cable management support bar
- With punch down tool