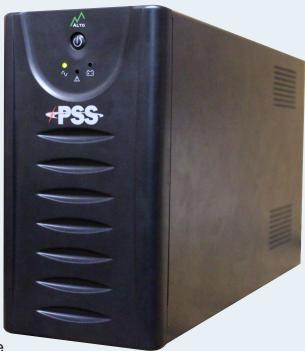

# FRONT PANELS

1 - Power switch2 - LED indicators -

AC mode: green LED on

Battery mode: yellow LED flashing

Fault mode: red LED on

### **BACK PANELS**

- 1 USB communication port
- 2 RJ45 surge protection
- 3 IEC input
- 4 User replaceable fuse
- 5 Output sockets