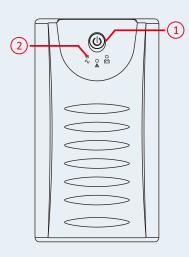

# FRONT PANELS

1 - Power switch2 - LED indicators -

AC mode: green LED on

Battery mode: yellow LED flashing

Fault mode: red LED on