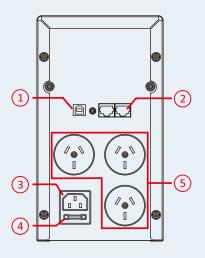

### **BACK PANELS**

- 1 USB communication port
- 2 RJ45 surge protection
- 3 IEC input
- 4 User replaceable fuse
- 5 Output sockets