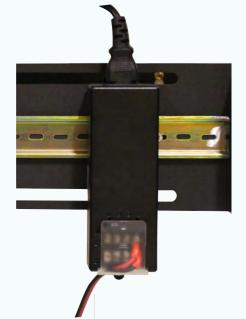

## 4 Output Powerpack

## **Features**

- Output LED indicator •
- User adjustable output voltage
- 4 x numbered outputs
- Terminal cover •
- Input surge protection •
- Voltage compensation •
- **DIN Rail Mount** •

## **DIN Rail Installation**

| Specifications   | <b>CE (N12754</b> )                            |
|------------------|------------------------------------------------|
| Model            | M-DC12-5A                                      |
| Input            | AC 110V-240V dual voltage                      |
| Output           | DC 12V, 5A, 4 channel outputs                  |
| Fused            | Built in PTC to limit at 5A total load         |
| Protection       | Over or under voltage, overload, short circuit |
| LED              | Dedicated power On/Off                         |
| Heat Dissipation | Heat sink                                      |
| Advantage        | Low interference to avoid high-frequency noise |
| Dimension/Weight | 151 x 55 x 35mm/400g                           |
| Certification    | UL, CE, C-Tick                                 |