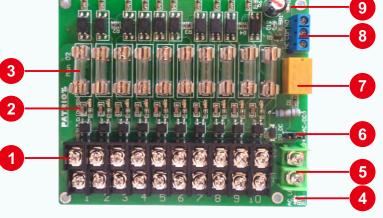

## Layout

- 1. Output Terminal Blocks
- 2. Individual Circuit LED(Green=OK)
- 3. Individual Circuit Fuses (1A Each)
- 4. 24VAC Operation LED
- 5. Input Terminal (Max total current =10A)
- 6. 12VDC/24VAC Jumper Link
- 7. Common Fault Relay
- 8. Common Fault Relay Output (NC-Com-NO)
- 9. Common Fault LED