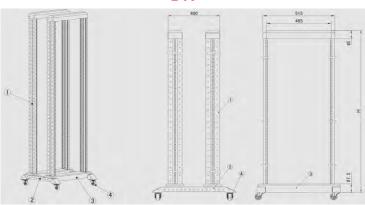

### **Structure**

DR

1. Upright 2. Stand 3. Horizontal beam 4. Heavy duty castor

## **Specifications**

| Model   | Capacity | Width (mm) | Depth (mm) | Height (mm) | Weight (kg) | Cage Nuts<br>(sets) |
|---------|----------|------------|------------|-------------|-------------|---------------------|
| OR.6642 | 42RU     | 600        | 100        | 1935        | 25          | 10                  |
| DR.6642 | 42RU     |            | 600        | 2020        | 29          | 10                  |