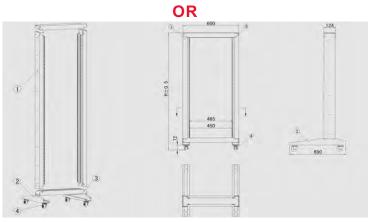

### **Structure**

DR

1. Upright 2. Stand 3. Horizontal beam 4. Heavy duty castor

## **Specifications**

| Model   | Capacity | Width (mm) | Depth (mm) | Height (mm) | Weight (kg) | Cage Nuts<br>(sets) |
|---------|----------|------------|------------|-------------|-------------|---------------------|
| OR.6642 | 42RU     | 600        | 100        | 1935        | 25          | 10                  |
| DR.6642 | 42RU     |            | 600        | 2020        | 29          | 10                  |