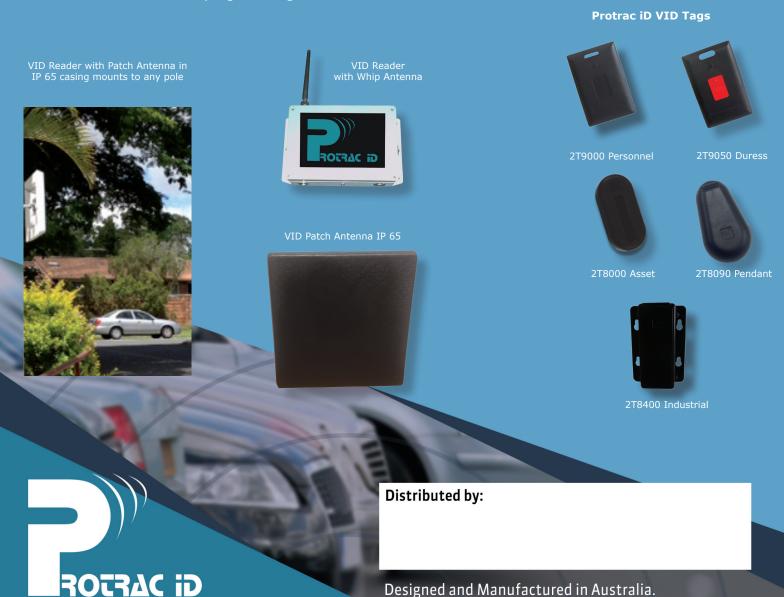

## Benefits of the Protrac iD VID System:

- Up to 50m range as standard (options available to extend range)
- Range adjustable to suit any size entry or exit
- Protrac iD tag operates in any orientation and weather conditions
- Different tags for different applications
- Long battery life 7-10 years with M series and 3-5 years with standard series
- Tags have unique dealer/customer code and wiegand tag number is programmable by dealer (optional tag programmer for authorised dealer/distributor)
- Automatic driver ID
- Positively match tag to vehicle with unique tamper feature
- 2 models: 360 degree read direction with whip antenna or directional with patch type antenna
- Timed Relays to initiate gate opening sequence
- Connection to PC for programming