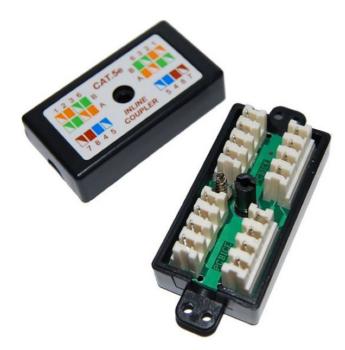

## CAT5E INLINE COUPLER PUNCH DOWN, BLACK

## **Quick Overview**

Cat5e Inline Coupler, Punch Down - Black

## **Features**

- For lengthening or joining 4 pair UTP unshielded twisted pair cable
- Backwards compatible with Cat5, Cat3 and voice grade circuits
- Includes colour coded termination chart label for 568A and 568B structured computer network standards
- Black