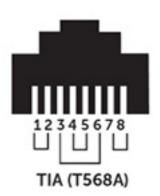

### **Cat6 Network Patch Leads**

The Cat6 UTP patch leads conform to the TIA/EIA-568-B specification. Patch leads are wired to the T568A pinout specification. They are individually channel tested and are made with tangle free slimline injection moulded boots in various colours and lengths.

# **T568A Cabling Pinout Specifications**