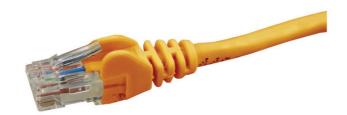

### **Cat6 Network Patch Leads**

The Cat6 UTP patch leads conform to the TIA/EIA-568-B specification. Patch leads are wired to the T568A pinout specification. They are individually channel tested and are made with tangle free slimline injection moulded boots in various colours and lengths.

#### Cat6 UTP Patch Leads - 250MHz

- Produced by an ISO9001 and ISO14001 certified manufacturer
- 100% Tested & channel certified by 3P, UL & ETL

· Colour: Orange · Length: 0.5m