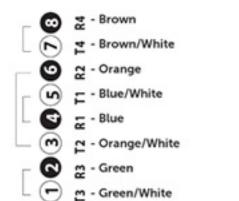

UTP patch leads conform to the TIA/EIA-568-B specification. Patch leads are wired to the T568A pinout specification. They are individually channel tested and are made with tangle free slimline injection moulded boots in various colours and lengths.

#### Cat6 UTP Patch Leads - 250MHz

- Produced by an ISO9001 and ISO14001 certified manufacturer
- 100% Tested & channel certified by 3P, UL & ETL

· Colour: Orange · Length: 0.5m

### **Details**

| Part No.          | DYNPLO-C6A-0 |
|-------------------|--------------|
| Brand             | DYNAMIX      |
| Unit Of Measure   | Each         |
| Compendium Page # | 467          |
| Colour            | Orange       |
| Length            | 0.5m         |













Sign up or log in to repelec.com.au

# **T568A Cabling Pinout Specifications**