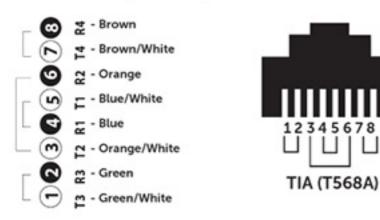

### **Cat6 Network Patch Leads**

The Cat6 UTP patch leads conform to the TIA/EIA-568-B specification. Patch leads are wired to the T568A pinout specification. They are individually channel tested and are made with tangle free slimline injection moulded boots in various colours and lengths.

## **T568A Cabling Pinout Specifications**

Proudly Distributed By

**a** 1300 555 586

✓ Sign up or log in to repelec.com.au
☑ X ☑ @RepelecAU