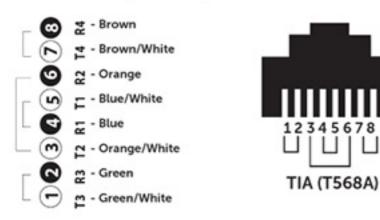

### **Cat6 Network Patch Leads**

The Cat6 UTP patch leads conform to the TIA/EIA-568-B specification. Patch leads are wired to the T568A pinout specification. They are individually channel tested and are made with tangle free slimline injection moulded boots in various colours and lengths.

# **T568A Cabling Pinout Specifications**

Proudly Distributed By

**a** 1300 555 586

✓ Sign up or log in to repelec.com.au
☑ X ☑ @RepelecAU