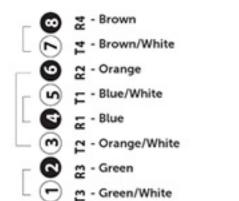

### **Cat6 Network Patch Leads**

The Cat6 UTP patch leads conform to the TIA/EIA-568-B specification. Patch leads are wired to the T568A pinout specification. They are individually channel tested and are made with tangle free slimline injection moulded boots in various colours and lengths.

# **T568A Cabling Pinout Specifications**