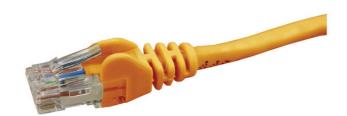

# PATCH CORD, CAT6, UTP ORANGE, 2m

### **Cat6 Network Patch Leads**

The Cat6 UTP patch leads conform to the TIA/EIA-568-B specification. Patch leads are wired to the T568A pinout specification. They are individually channel tested and are made with tangle free slimline injection moulded boots in various colours and lengths.

#### Cat6 UTP Patch Leads - 250MHz

- Produced by an ISO9001 and ISO14001 certified manufacturer
- 100% Tested & channel certified by 3P, UL & ETL
- · Colour: Orange • Length: 2m