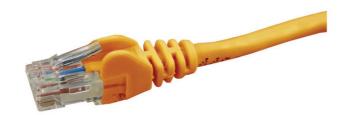

# PATCH CORD, CAT6, UTP ORANGE, 3m

#### Cat6 UTP Patch Leads - 250MHz

- Produced by an ISO9001 and ISO14001 certified manufacturer
- 100% Tested & channel certified by 3P, UL & ETL
- · Colour: Orange · Length: 3m

### **Details**

| Part No.          | DYNPLO-C6A-3 |
|-------------------|--------------|
| Brand             | DYNAMIX      |
| Unit Of Measure   | Each         |
| Compendium Page # | 467          |
| Colour            | Orange       |
| Length            | 3m           |
|                   |              |