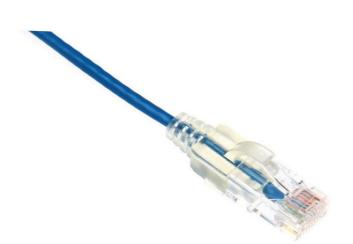

# PATCH CORD, CAT6, UTP SLIMLINE BLUE, 0.5m

### Cat6 Network Patch Leads - Slimline

The New Slimline Cat6 UTP patch leads conform to the TIA/EIA-568-B specification. Patch leads are wired to the T568A pin out specification. They are component level tested and are made with tangle free slimline injection moulded boots and latch down plugs in various colours and lengths.

#### Cat6 UTP Slimline Patch Leads - 250MHz

- Produced by an ISO9001 and ISO14001 certified manufacturer
- 100% Tested & component level certified by 3P, UL & ETL
- · High flexible bend radius
- · Colour: Blue • Length: 0.5m