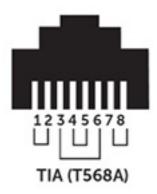

### **Cat6 Network Patch Leads - Slimline**

The New Slimline Cat6 UTP patch leads conform to the TIA/EIA-568-B specification. Patch leads are wired to the T568A pin out specification. They are component level tested and are made with tangle free slimline injection moulded boots and latch down plugs in various colours and lengths.

# **T568A Cabling Pinout Specifications**

Proudly Distributed By

**a** 1300 555 586

www.repelec.com.au

✓ Sign up or log in to repelec.com.au
☑ X ☑ @RepelecAU