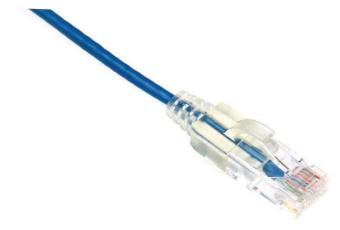

### **Cat6 Network Patch Leads - Slimline**

The New Slimline Cat6 UTP patch leads conform to the TIA/EIA-568-B specification. Patch leads are wired to the T568A pin out specification. They are component level tested and are made with tangle free slimline injection moulded boots and latch down plugs in various colours and lengths.

#### Cat6 UTP Slimline Patch Leads - 250MHz

- Produced by an ISO9001 and ISO14001 certified manufacturer
- 100% Tested & component level certified by 3P, UL & ETL
- High flexible bend radius
- Colour: Blue
- Length: 1m