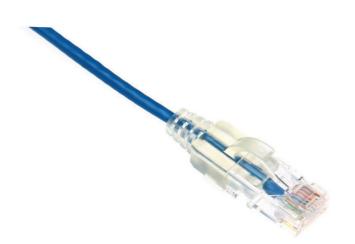

# PATCH CORD, CAT6, UTP SLIMLINE BLUE, 2m

## **Quick Overview**

Cat6 UTP Slimline Patch Lead - 250MHz

### Cat6 Network Patch Leads - Slimline

The New Slimline Cat6 UTP patch leads conform to the TIA/EIA-568-B specification. Patch leads are wired to the T568A pin out specification. They are component level tested and are made with tangle free slimline injection moulded boots and latch down plugs in various colours and lengths.