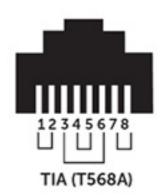

### Cat6 Network Patch Leads - Slimline

The New Slimline Cat6 UTP patch leads conform to the TIA/EIA-568-B specification. Patch leads are wired to the T568A pin out specification. They are component level tested and are made with tangle free slimline injection moulded boots and latch down plugs in various colours and lengths.

# **T568A Cabling Pinout Specifications**

Sign up or log in to repelec.com.au

www.repelec.com.au

Page 2