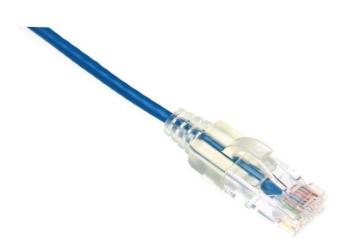

# PATCH CORD, CAT6, UTP SLIMLINE BLUE, 3m

### Cat6 Network Patch Leads - Slimline

The New Slimline Cat6 UTP patch leads conform to the TIA/EIA-568-B specification. Patch leads are wired to the T568A pin out specification. They are component level tested and are made with tangle free slimline injection moulded boots and latch down plugs in various colours and lengths.

#### Cat6 UTP Slimline Patch Leads - 250MHz

- Produced by an ISO9001 and ISO14001 certified manufacturer
- 100% Tested & component level certified by 3P, UL & ETL
- · High flexible bend radius
- · Colour: Blue · Length: 3m