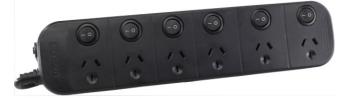

# POWERBOARD 6 WAY SURGE INDIVIDUALLY SWITCHED BLACK

## **Quick Overview**

6 Way Individually Switched Outlet Powerboard, Black

#### 6 Way Individually Switched Outlet Powerboard

- 240V AC, 10 Amp surge/overload protected
- · 2 Spaced Outlets
- 1 metre lead
- Right angle mains plug