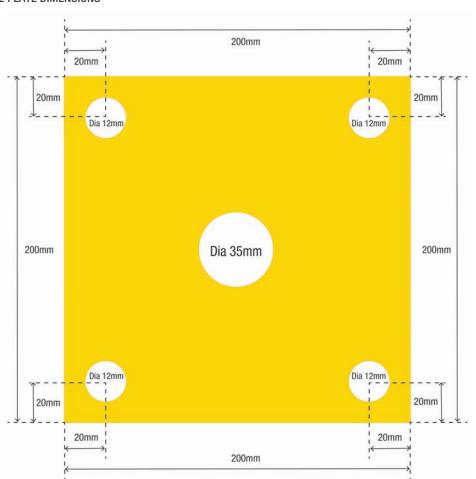

echnical Data                            |                               |
|-------------------------------------------|-------------------------------|
| IP RATING                                 | EXTERNAL USE                  |
| CONSTRUCTION                              | POWDER COATED STEEL           |
| DIMENSIONS (mm)                           | Box Sect: 300 (H) x 100 (2)   |
| DIMENSIONS (mm)                           | Face Plate: 200 (H) x 130 (W) |
| Pre-drilled cable hole in face plate      |                               |
| Powder coated in yellow                   |                               |
| Pre-drilled mounting holes for Dyna bolts |                               |

## **BOLLARDO3YELLOW**

300MM WALL MOUNT BOLLARD POWDER COATED IN YELLOW

## BASE PLATE DIMENSIONS