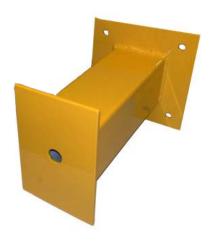

## Bollard03yellow

 $300 \mathrm{mm}$  wall mounted bollard specifically made for entry and exit access control situations.

| Technical Data                            |                               |
|-------------------------------------------|-------------------------------|
| IP RATING                                 | EXTERNAL USE                  |
| CONSTRUCTION                              | POWDER COATED STEEL           |
| DIMENSIONS (mm)                           | Box Sect: 300 (H) x 100 (2)   |
| DIMENSIONS (mm)                           | Face Plate: 200 (H) x 130 (W) |
| Pre-drilled cable hole in face plate      |                               |
| Powder coated in yellow                   |                               |
| Pre-drilled mounting holes for Dyna bolts |                               |

## **BOLLARDO3YELLOW**

300MM WALL MOUNT BOLLARD POWDER COATED IN YELLOW