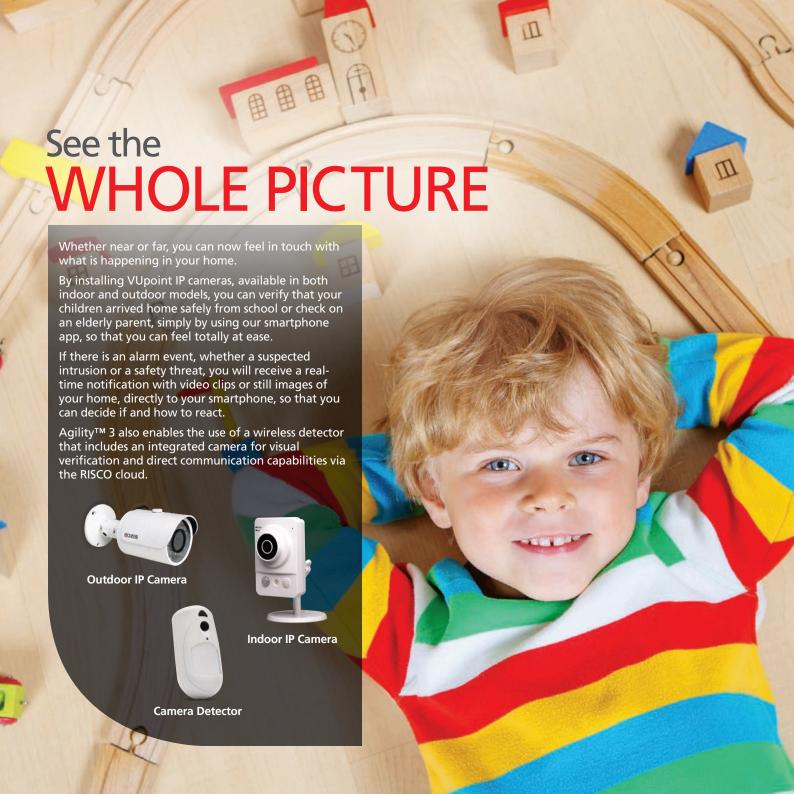

### Motion Detector with Integrated Camera

A wireless detector with a camera that is automatically activated when detecting an intrusion, sending images of the event directly to the iRISCO app on your smartphone.