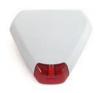

#### Wireless Sounder

A siren for both indoor and outdoor use, with simple installation requirements.