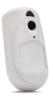

### Motion Detector with Integrated Camera

A wireless detector with a camera that is automatically activated when detecting an intrusion, sending images of the event directly to the iRISCO app on your smartphone.