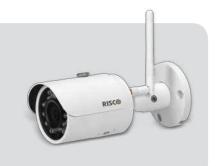

## **Bullet Outdoor IP Camera**

- Simple Plug & Play installation
- 1.3 Megapixel
- Color HD
- Day/Night
- WiFi
- IP67
- Max. IR LEDs 30m