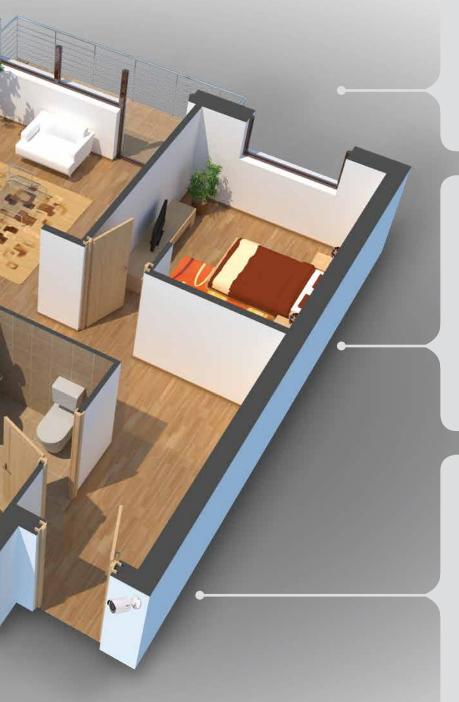

# Wide range of triggers

VUpoint can be configured so that any event, whether related to intrusion, safety, panic, or a smart home door opening can trigger the camera, providing unsurpassed security and control. From a detector to a magnetic contact to a smoke alarm, the camera can be triggered to provide real-time video clips for verification purposes.

## **Bullet Outdoor IP Camera**

- Simple Plug & Play installation
- 1.3 Megapixel
- Color HD
- Day/Night
- WiFi
- IP67
- Max. IR LEDs 30m