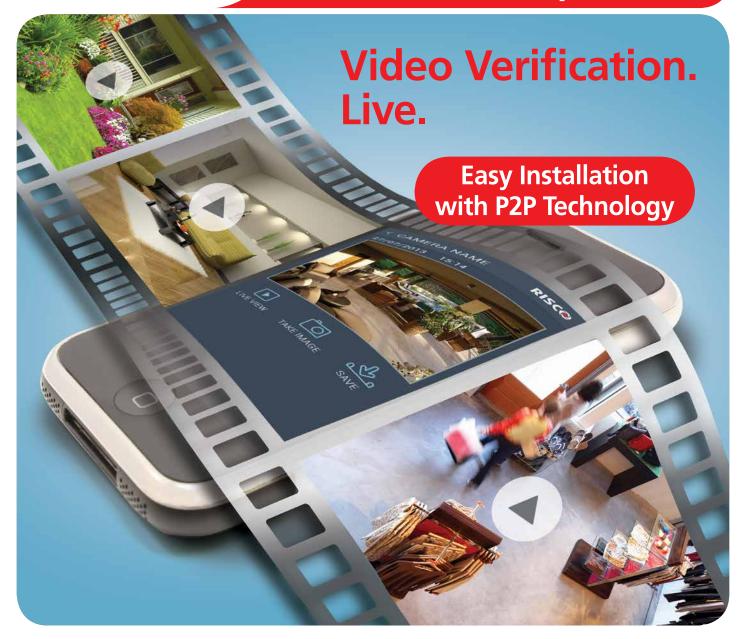

## **Superior Video Verification**

Users can monitor intrusion events by viewing live video clips or images directly from the intuitive smartphone or web interface. Monitoring stations can now identify costly false alarms for higher efficiency. In addition, RISCO Group's HD IP cameras provide crystal clear video and images for improved verification.

# Advanced live video streaming – anywhere, anytime

Check up on children returning from school, or look in on the office after hours. With VUpoint, a view of the premises can always be accessed – even when on the go, for total peace of mind. VUpoint enables the initiation of live video streaming on demand from any IP camera, which can be viewed directly using the iRISCO smartphone app or web application.

# Wide range of triggers

VUpoint can be configured so that any event, whether related to intrusion, safety, panic, or a smart home door opening can trigger the camera, providing unsurpassed security and control. From a detector to a magnetic contact to a smoke alarm, the camera can be triggered to provide real-time video clips for verification purposes.