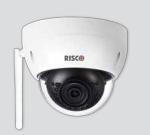

### **Dome IP Camera (Indoor and Outdoor)**

- Simple Plug & Play installation
- 1.3 Megapixel
- Color HD
- Day/Night
- WiFi
- IP67
- Max. IR LEDs 30m