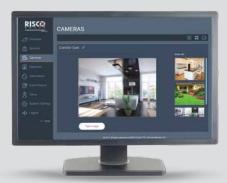

## **Superior Video Verification**

Users can monitor intrusion events by viewing live video clips or images directly from the intuitive smartphone or web interface. Monitoring stations can now identify costly false alarms for higher efficiency. In addition, RISCO Group's HD IP cameras provide crystal clear video and images for improved verification.

# Advanced live video streaming – anywhere, anytime

Check up on children returning from school, or look in on the office after hours. With VUpoint, a view of the premises can always be accessed – even when on the go, for total peace of mind. VUpoint enables the initiation of live video streaming on demand from any IP camera, which can be viewed directly using the iRISCO smartphone app or web application.