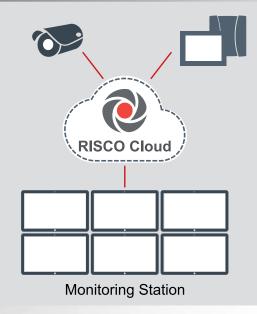

# Enhancing CMS efficiency while safeguarding user privacy

VUpoint presents a unique opportunity for monitoring stations, offering their clients a professional video monitoring solution, while increasing their operational efficiency by reducing unnecessary responses to false alarms. This solution is specifically designed to provide home owners with the capability to protect their privacy and determine how and when the CMS has access to the IP cameras – for example, to set a time limit for camera access after an event, to block selected cameras from access, or to grant access only when the system is armed.

### **Advanced network security**

VUpoint was designed to be protected against a multitude of malicious activities and hacking with a double layer of protection that utilizes ultrasecure encryption and rolling access credentials.