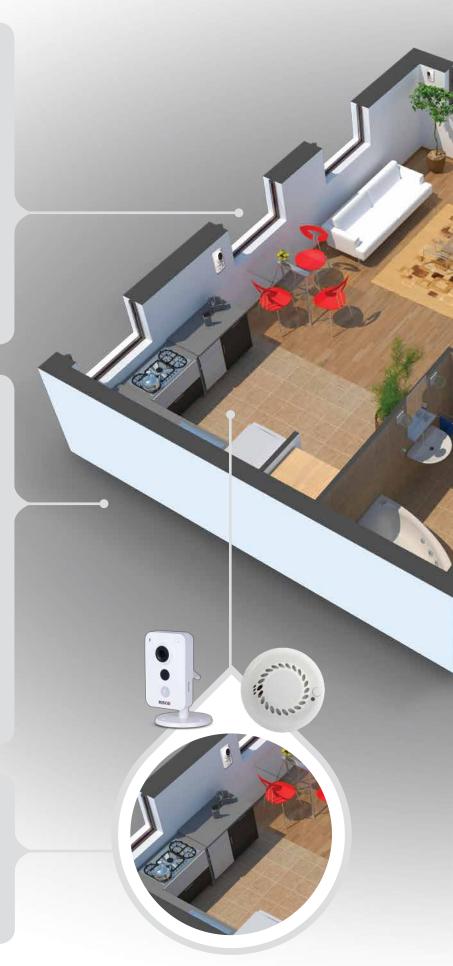

# Wide range of triggers

VUpoint can be configured so that any event, whether related to intrusion, safety, panic, or a smart home door opening can trigger the camera, providing unsurpassed security and control. From a detector to a magnetic contact to a smoke alarm, the camera can be triggered to provide real-time video clips for verification purposes.

### **Dome IP Camera (Indoor and Outdoor)**

- Simple Plug & Play installation
- 1.3 Megapixel
- Color HD
- Day/Night
- WiFi
- IP67
- Max. IR LEDs 30m

### **Cube Indoor IP Camera**

- Simple Plug & Play installation
- 1.3 Megapixel
- Color HD
- Day/Night
- WiFi
- Built-in Mic & Speaker
- Max. IR LEDs 10m

VIC Unit 7, 170 Forster Road, Mt Waverley VIC 3149 NSW Unit 5, 142 James Ruse Drive, Parramatta NSW 2150 Volla () 42 dall'est nase blive, Fall altra (NW 2130 QLD 15-19 Hudson Road, Albion QLD 4010 Unit 4, 200 Balcatta Road, Balcatta WA 6021 ACT Unit 2, 157-161 Gladstone Street, Fyshwick ACT 2609