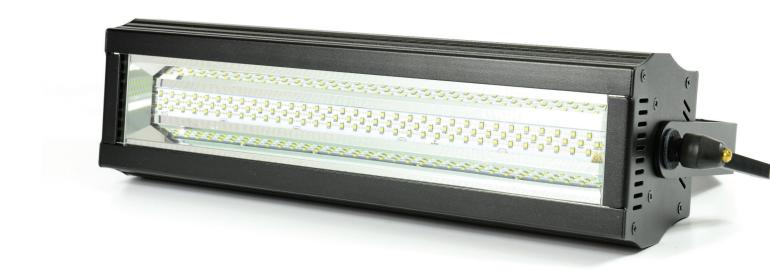

## LED Strobe

Light protection – as well as fog

This powerful product adds an extra dimension to the instant protection from your SmokeCloak system.

The **LED Strobe** is an ultra bright strobe light that gives a blinding effect when used with dense fog coverage.

## **Product features**

- Heavy duty sabotage resistant casing
- The optimum solution for larger premises like warehouses
- Very high intensity strobe light
- Extra long life LED light bar
- Simple alarm interface Installation
- Fits in everywhere
- It can be installed in any orientation
- Supplied complete with mounting bracket and cable inputs
- Controllable by any Instant Protection SmokeCloak

## **LED STROBE**

| Physical          |                    |
|-------------------|--------------------|
| Dimensions        | 505 x 140 x 226 mm |
| Weight            | 4 kg               |
| Electrical        | 100 - 240V nominal |
| Power             | 2.7A, 380W @ 240 v |
| Power Consumption | 2.5A, 250W @ 240 v |