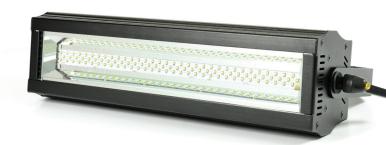

## LED Strobe

Light protection – as well as fog

This powerful product adds an extra dimension to the instant protection from your SmokeCloak system.

The **LED Strobe** is an ultra bright strobe light that gives a blinding effect when used with dense fog coverage.

## **Product features**

- Heavy duty sabotage resistant casing
- The optimum solution for larger premises like warehouses
- Very high intensity strobe light
- Extra long life LED light bar
- Simple alarm interface Installation
- Fits in everywhere
- It can be installed in any orientation
- Supplied complete with mounting bracket and cable inputs
- Controllable by any Instant Protection SmokeCloak

## **LED STROBE**

| Physical          |                    |
|-------------------|--------------------|
| Dimensions        | 505 x 140 x 226 mm |
| Weight            | 4 kg               |
| Electrical        | 100 - 240V nominal |
| Power             | 2.7A, 380W @ 240 v |
| Power Consumption | 2.5A, 250W @ 240 v |