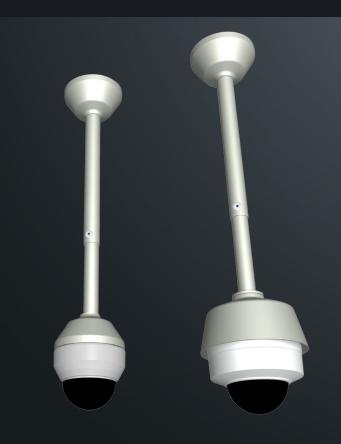

# TD1500 & TD3000 TELESCOPING AND FIXED CAMERA POLES

The TD Series adjustable camera poles come complete with a dome cover and ceiling mount bracket for indoor installations.

For cameras, monitors, wireless access points and smoke alarms. The TD series telescoping poles feature 2 sections at either 1500mm or 3000mm lengths that adjust between 1500 - 2900mm and 3000 - 5900mm respectively. The central joiner on the poles uses cap head screws from both sides for a sleek appearance.

Both the 1500mm and 3000mm poles are available in satin white or satin black powder coated finishes.

### **TELESCOPING CAMERA POLES**