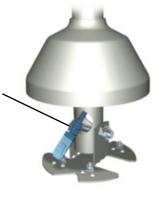

#### **ALUMINIUM CONSTRUCTION**

Our second generation aluminum droppers are far easier to cut and drill. Another bonus, being two thirds lighter than steel tubes makes carrying and installation a breeze.

Entry and exit from dropper clear of through bolts. Custom lengths available for next day dispatch.

Our second generation aluminum droppers are far easier to cut and drill. Another bonus, being two thirds lighter than steel tubes makes carrying and installation a breeze.