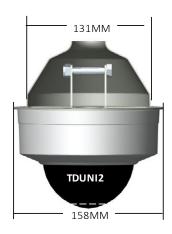

## **TELESCOPING CAMERA POLE PART LIST**

| Part Number | Description                                                                                                                                                                       |
|-------------|-----------------------------------------------------------------------------------------------------------------------------------------------------------------------------------|
| TD1500      | 1500-2900mm adjustable telescopic dropper pole kit including: inner and outer poles ceiling mount bracket and connecting bolts.                                                   |
| TD3000      | 3000-5900mm adjustable telescopic dropper pole kit including: inner and outer poles ceiling mount bracket and connecting bolts.                                                   |
| TD1500X32   | 1500mm long x 32mm diameter outer pole (Pole only)                                                                                                                                |
| TD1500X28   | 1500mm long x 28mm diameter inner pole (Pole only)                                                                                                                                |
| TD3000X32   | 3000mm long x 32mm diameter outer pole (Pole only)                                                                                                                                |
| TD3000X28   | 3000mm long x 28mm diameter inner pole (Pole only)                                                                                                                                |
| TDCTXXXX    | TD cable through fixed length pole (with 30mm diameter cable entry and exit at top and bottom) Advise length required between ceiling and mount height for devices when ordering. |
| TDUNI1      | Mounting kit for cameras and smoke detectors up to 130mm Dia. Kit includes 1 X TDLP1 mount plate, 1 X TDDC1L, 1 X TDDC1U decorative covers plus bolt and nut sets.                |
| TDUNI2      | Mounting kit for cameras and smoke detectors up to 167mm Dia. Kit includes 1 X TDLP2 mount plate, 1 X TDDC1L, 1 X TDDC1U decorative covers plus bolt and nut sets.                |
| TDUNI3      | Mounting kit for cameras and smoke detectors up to 167mm Dia. Kit includes 1 X TDLP2 mount plate, 1 X TDDC2L, 1 X TDDC1U decorative covers plus bolt and nut sets.                |
| TDVESA100   | Pan and tilt Vesa mount bracket suit screens with 75 and 100mm mounting pattern. Suit up to 32 inch screens.                                                                      |
| TDCISCO1    | Mount kit for Cisco 3700 series wireless access point.                                                                                                                            |
| TDLP1       | Type 1 mounting plate (can be fitted to 28 and 32mm tube)                                                                                                                         |
| TDLP2       | Type 2 mounting plate (can be fitted to 28 and 32mm tube)                                                                                                                         |
| TDLP3       | Type 3 mounting plate (can be fitted to 28 and 32mm tube)                                                                                                                         |
| TDRP1       | Ceiling mount plate, suit 32 & 28mm diameter poles.                                                                                                                               |
| TDDC1L      | Type 1 decorative cover suit lower mounting plates, no screws                                                                                                                     |
| TDDC1U      | Type 1 decorative cover suit upper mounting plates, with screws                                                                                                                   |
| TDDC2L      | Type 2 large decorative cover suit lower mount plates.                                                                                                                            |
| TD45BOLT    | M8 x 45mm bolt and nyloc nut                                                                                                                                                      |
| TDCAPSC     | M6 Cap screw kit suit connection between inner and outer pole.                                                                                                                    |
| TDCOUP      | 28mm diameter coupling tube and cap nuts suit joining 32mm diameter poles.                                                                                                        |
|             |                                                                                                                                                                                   |