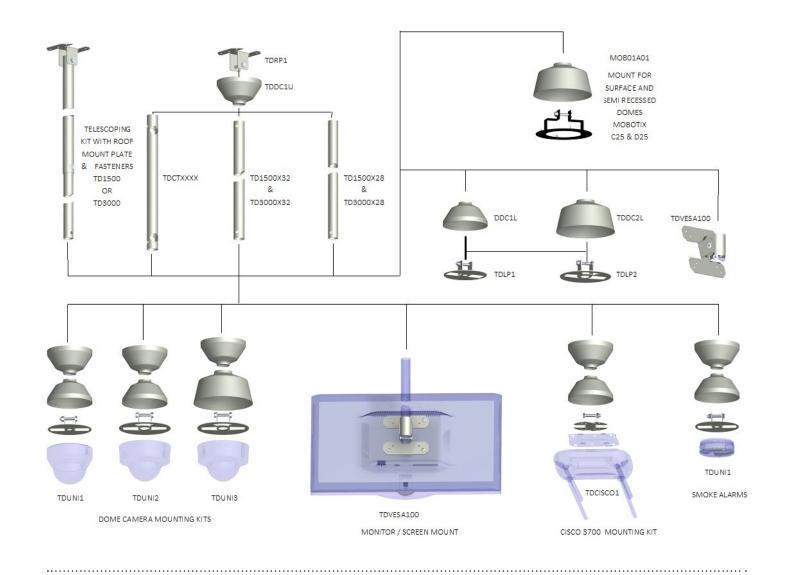

#### MOUNTING KIT DIMENSIONS

## **TELESCOPING CAMERA POLE PART LIST**

| Part Number | Description                                                                                                                                                                       |
|-------------|-----------------------------------------------------------------------------------------------------------------------------------------------------------------------------------|
| TD1500      | 1500-2900mm adjustable telescopic dropper pole kit including: inner and outer poles ceiling mount bracket and connecting bolts.                                                   |
| TD3000      | 3000-5900mm adjustable telescopic dropper pole kit including: inner and outer poles ceiling mount bracket and connecting bolts.                                                   |
| TD1500X32   | 1500mm long x 32mm diameter outer pole (Pole only)                                                                                                                                |
| TD1500X28   | 1500mm long x 28mm diameter inner pole (Pole only)                                                                                                                                |
| TD3000X32   | 3000mm long x 32mm diameter outer pole (Pole only)                                                                                                                                |
| TD3000X28   | 3000mm long x 28mm diameter inner pole (Pole only)                                                                                                                                |
| TDCTXXXX    | TD cable through fixed length pole (with 30mm diameter cable entry and exit at top and bottom) Advise length required between ceiling and mount height for devices when ordering. |
| TDUNI1      | Mounting kit for cameras and smoke detectors up to 130mm Dia. Kit includes 1 X TDLP1 mount plate, 1 X TDDC1L, 1 X TDDC1U decorative covers plus bolt and nut sets.                |
| TDUNI2      | Mounting kit for cameras and smoke detectors up to 167mm Dia. Kit includes 1 X TDLP2 mount plate, 1 X TDDC1L, 1 X TDDC1U decorative covers plus bolt and nut sets.                |
| TDUNI3      | Mounting kit for cameras and smoke detectors up to 167mm Dia. Kit includes 1 X TDLP2 mount plate, 1 X TDDC2L, 1 X TDDC1U decorative covers plus bolt and nut sets.                |
| TDVESA100   | Pan and tilt Vesa mount bracket suit screens with 75 and 100mm mounting pattern. Suit up to 32 inch screens.                                                                      |
| TDCISCO1    | Mount kit for Cisco 3700 series wireless access point.                                                                                                                            |
| TDLP1       | Type 1 mounting plate (can be fitted to 28 and 32mm tube)                                                                                                                         |
| TDLP2       | Type 2 mounting plate (can be fitted to 28 and 32mm tube)                                                                                                                         |
| TDLP3       | Type 3 mounting plate (can be fitted to 28 and 32mm tube)                                                                                                                         |
| TDRP1       | Ceiling mount plate, suit 32 & 28mm diameter poles.                                                                                                                               |
| TDDC1L      | Type 1 decorative cover suit lower mounting plates, no screws                                                                                                                     |
| TDDC1U      | Type 1 decorative cover suit upper mounting plates, with screws                                                                                                                   |
| TDDC2L      | Type 2 large decorative cover suit lower mount plates.                                                                                                                            |
| TD45BOLT    | M8 x 45mm bolt and nyloc nut                                                                                                                                                      |
| TDCAPSC     | M6 Cap screw kit suit connection between inner and outer pole.                                                                                                                    |
| TDCOUP      | 28mm diameter coupling tube and cap nuts suit joining 32mm diameter poles.                                                                                                        |
|             |                                                                                                                                                                                   |