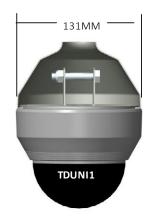

## **TELESCOPING CAMERA POLE PART LIST**

| Part Number | Description                                                                                                                                                                       |
|-------------|-----------------------------------------------------------------------------------------------------------------------------------------------------------------------------------|
| TD1500      | 1500-2900mm adjustable telescopic dropper pole kit including: inner and outer poles ceiling mount bracket and connecting bolts.                                                   |
| TD3000      | 3000-5900mm adjustable telescopic dropper pole kit including: inner and outer poles ceiling mount bracket and connecting bolts.                                                   |
| TD1500X32   | 1500mm long x 32mm diameter outer pole (Pole only)                                                                                                                                |
| TD1500X28   | 1500mm long x 28mm diameter inner pole (Pole only)                                                                                                                                |
| TD3000X32   | 3000mm long x 32mm diameter outer pole (Pole only)                                                                                                                                |
| TD3000X28   | 3000mm long x 28mm diameter inner pole (Pole only)                                                                                                                                |
| TDCTXXXX    | TD cable through fixed length pole (with 30mm diameter cable entry and exit at top and bottom) Advise length required between ceiling and mount height for devices when ordering. |
| TDUNI1      | Mounting kit for cameras and smoke detectors up to 130mm Dia. Kit includes 1 X TDLP1 mount plate, 1 X TDDC1L, 1 X TDDC1U decorative covers plus bolt and nut sets.                |
| TDUNI2      | Mounting kit for cameras and smoke detectors up to 167mm Dia. Kit includes 1 X TDLP2 mount plate, 1 X TDDC1L, 1 X TDDC1U decorative covers plus bolt and nut sets.                |
| TDUNI3      | Mounting kit for cameras and smoke detectors up to 167mm Dia. Kit includes 1 X TDLP2 mount plate, 1 X TDDC2L, 1 X TDDC1U decorative covers plus bolt and nut sets.                |
| TDVESA100   | Pan and tilt Vesa mount bracket suit screens with 75 and 100mm mounting pattern. Suit up to 32 inch screens.                                                                      |
| TDCISCO1    | Mount kit for Cisco 3700 series wireless access point.                                                                                                                            |
| TDLP1       | Type 1 mounting plate (can be fitted to 28 and 32mm tube)                                                                                                                         |
| TDLP2       | Type 2 mounting plate (can be fitted to 28 and 32mm tube)                                                                                                                         |
| TDLP3       | Type 3 mounting plate (can be fitted to 28 and 32mm tube)                                                                                                                         |
| TDRP1       | Ceiling mount plate, suit 32 & 28mm diameter poles.                                                                                                                               |
| TDDC1L      | Type 1 decorative cover suit lower mounting plates, no screws                                                                                                                     |
| TDDC1U      | Type 1 decorative cover suit upper mounting plates, with screws                                                                                                                   |
| TDDC2L      | Type 2 large decorative cover suit lower mount plates.                                                                                                                            |
| TD45BOLT    | M8 x 45mm bolt and nyloc nut                                                                                                                                                      |
| TDCAPSC     | M6 Cap screw kit suit connection between inner and outer pole.                                                                                                                    |
| TDCOUP      | 28mm diameter coupling tube and cap nuts suit joining 32mm diameter poles.                                                                                                        |
|             |                                                                                                                                                                                   |