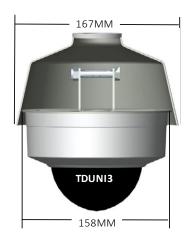

## **TELESCOPING CAMERA POLE PART LIST**

| Part Number | Description                                                                                                                                                                       |
|-------------|-----------------------------------------------------------------------------------------------------------------------------------------------------------------------------------|
| TD1500      | 1500-2900mm adjustable telescopic dropper pole kit including: inner and outer poles ceiling mount bracket and connecting bolts.                                                   |
| TD3000      | 3000-5900mm adjustable telescopic dropper pole kit including: inner and outer poles ceiling mount bracket and connecting bolts.                                                   |
| TD1500X32   | 1500mm long x 32mm diameter outer pole (Pole only)                                                                                                                                |
| TD1500X28   | 1500mm long x 28mm diameter inner pole (Pole only)                                                                                                                                |
| TD3000X32   | 3000mm long x 32mm diameter outer pole (Pole only)                                                                                                                                |
| TD3000X28   | 3000mm long x 28mm diameter inner pole (Pole only)                                                                                                                                |
| TDCTXXXX    | TD cable through fixed length pole (with 30mm diameter cable entry and exit at top and bottom) Advise length required between ceiling and mount height for devices when ordering. |
| TDUNI1      | Mounting kit for cameras and smoke detectors up to 130mm Dia. Kit includes 1 X TDLP1 mount plate, 1 X TDDC1L, 1 X TDDC1U decorative covers plus bolt and nut sets.                |
| TDUNI2      | Mounting kit for cameras and smoke detectors up to 167mm Dia. Kit includes 1 X TDLP2 mount plate, 1 X TDDC1L, 1 X TDDC1U decorative covers plus bolt and nut sets.                |
| TDUNI3      | Mounting kit for cameras and smoke detectors up to 167mm Dia. Kit includes 1 X TDLP2 mount plate, 1 X TDDC2L, 1 X TDDC1U decorative covers plus bolt and nut sets.                |
| TDVESA100   | Pan and tilt Vesa mount bracket suit screens with 75 and 100mm mounting pattern. Suit up to 32 inch screens.                                                                      |
| TDCISCO1    | Mount kit for Cisco 3700 series wireless access point.                                                                                                                            |
| TDLP1       | Type 1 mounting plate (can be fitted to 28 and 32mm tube)                                                                                                                         |
| TDLP2       | Type 2 mounting plate (can be fitted to 28 and 32mm tube)                                                                                                                         |
| TDLP3       | Type 3 mounting plate (can be fitted to 28 and 32mm tube)                                                                                                                         |
| TDRP1       | Ceiling mount plate, suit 32 & 28mm diameter poles.                                                                                                                               |
| TDDC1L      | Type 1 decorative cover suit lower mounting plates, no screws                                                                                                                     |
| TDDC1U      | Type 1 decorative cover suit upper mounting plates, with screws                                                                                                                   |
| TDDC2L      | Type 2 large decorative cover suit lower mount plates.                                                                                                                            |
| TD45BOLT    | M8 x 45mm bolt and nyloc nut                                                                                                                                                      |
| TDCAPSC     | M6 Cap screw kit suit connection between inner and outer pole.                                                                                                                    |
| TDCOUP      | 28mm diameter coupling tube and cap nuts suit joining 32mm diameter poles.                                                                                                        |
|             |                                                                                                                                                                                   |