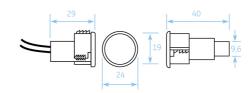

## Recessed contact for steel doors dia. 1.9 cm with 30 cm wire leads, NC contact, wide gap (1.9 cm), white

| Can distance (may) | 19 mm            |  |
|--------------------|------------------|--|
| Gap distance (max) | 19 11111         |  |
| Connections        | 30 cm wire leads |  |
| Contact            | NC               |  |
| Supervised loop    | No               |  |
| Dimensions (Ø x L) |                  |  |
| Contact            | Ø 19 x 29 mm     |  |
| Magnet             | Ø 19 x 40 mm     |  |
| Color              | White            |  |
| Remarks            |                  |  |