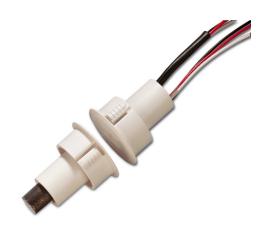

## Recessed magnetic contact for steel doors

1078CW-N

## Recessed contact for steel doors dia. 1.9 cm with 30 cm wire leads, NC contact, wide gap (1.9 cm), white

| Can distance (may) | 19 mm            |  |
|--------------------|------------------|--|
| Gap distance (max) | 19 11111         |  |
| Connections        | 30 cm wire leads |  |
| Contact            | NC               |  |
| Supervised loop    | No               |  |
| Dimensions (Ø x L) |                  |  |
| Contact            | Ø 19 x 29 mm     |  |
| Magnet             | Ø 19 x 40 mm     |  |
| Color              | White            |  |
| Remarks            |                  |  |

1078CW-N 1921C-N

Recessed magnetic contact for steel doors Extra strong magnet for 1076C/1078C series contacts

- Special design for steel mountingSelf-lock mounting

- Rugged construction
  Attactive, added security of recessed installation