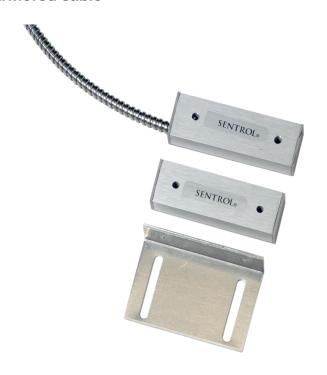

### Industrial aluminium surface mount with steel armored cable

#### **Industrial Contact**

The Sentrol 2500 series are designed to be installed in commercial and industrial environments where a rugged sealed unit is required. It is ideal for metal doors, overhead doors, fences and gates. Each model features a high strength extruded aluminum housing and is completely encapsulated in Sentrol's exclusive polyurethane potting compound.

#### **Details**

- Mounting brackets available for gates, garage door and freezers
- Rugged construction for a longer life
- Convenient surface mounting
- 2507AH series is polarity-sensitive with reference to magnet direction