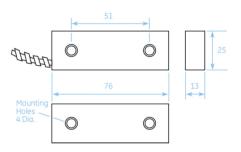

### Industrial aluminium surface mount with steel armored cable

| Gap distance (max)     | 38 mm                               |  |
|------------------------|-------------------------------------|--|
| Connections            | 90 cm stainless steel armored cable |  |
| Contact                | DPDT                                |  |
| Supervised loop        | No                                  |  |
| Dimensions (L x W x H) |                                     |  |
| Contact                | 76 x 13 x 25 mm                     |  |
| Magnet                 | 76 x 13 x 25 mm                     |  |
| Color                  | Aluminum                            |  |
| Remarks                |                                     |  |