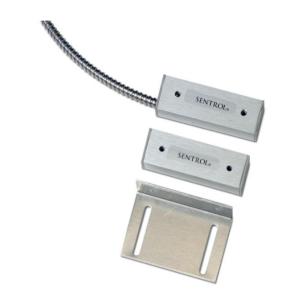

## 2507AD-L

#### Industrial aluminium surface mount with steel armored cable

#### **Industrial Contact**

The Sentrol 2500 series are designed to be installed in commercial and industrial environments where a rugged sealed unit is required. It is ideal for metal doors, overhead doors, fences and gates. Each model features a high strength extruded aluminum housing and is completely encapsulated in Sentrol's exclusive polyurethane potting compound.

- Mounting brackets available for gates, garage door and freezers
- Rugged construction for a longer life
- Convenient surface mounting
- 2507AH series is polarity-sensitive with reference to magnet direction

# 2507AD-L

### Industrial aluminium surface mount with steel armored cable

| Gap distance (max)     | 38 mm                               |  |
|------------------------|-------------------------------------|--|
| Connections            | 90 cm stainless steel armored cable |  |
| Contact                | DPDT                                |  |
| Supervised loop        | No                                  |  |
| Dimensions (L x W x H) |                                     |  |
| Contact                | 76 x 13 x 25 mm                     |  |
| Magnet                 | 76 x 13 x 25 mm                     |  |
| Color                  | Aluminum                            |  |
| Remarks                |                                     |  |