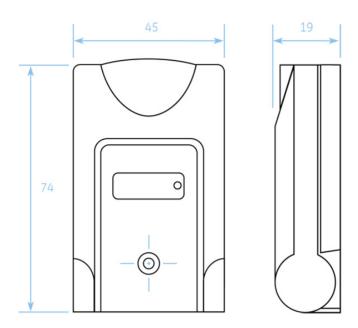

### **Specifications**

| Operating voltage      | N/A              |
|------------------------|------------------|
| Curent draw            | N/A              |
| Relay output           | NC               |
| LED                    | No               |
| Latching LED circuit   | No               |
| Dimensions (L x W x H) | 74 x 45 x 19 mm  |
| Operating temperature  | -40°C till +66°C |
| Connections            | Screw terminals  |