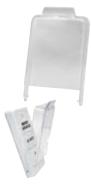

#### **DWS100C**

Plastic cover for both DWS100 and DWS200. cover only.

DWS250 and WEB200.

Resettable Emergency Door Release, white or green.

#### **WEC140**

Polycarbonate weather protection cover, suitable for above Emergency Door Release. W110 x H140 x D54mm.

THE R. W. LEW.