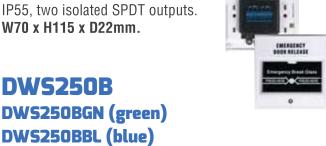

#### **DWS250A** DWS250AGN (green) DWS250ABL (blue)

Resettable Emergency Door Release, standard GPO size, IP55, two isolated SPDT outputs. W70 x H115 x D22mm.

## DWS250BGN (green) DWS250BBL (blue)

Built-in buzzer/LED Resettable Emergency Door Release, standard GPO size, IP55, two isolated SPDT outputs. W70 x H115 x D22mm.