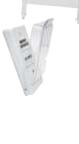

#### **DWS250A** DWS250AGN (green) DWS250ABL (blue)

Resettable Emergency Door Release, standard GPO size, IP55, two isolated SPDT outputs. W70 x H115 x D22mm.

## DWS250BGN (green) DWS250BBL (blue)

Built-in buzzer/LED Resettable Emergency Door Release, standard GPO size, IP55, two isolated SPDT outputs. W70 x H115 x D22mm.