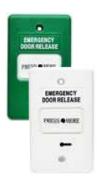

### **DWS100** DWS100GN (green)

Break glass Emergency Door Release, new terminal design, white or green.

#### **DWS100C**

Plastic cover for both DWS100 and DWS200. cover only.

DWS250 and WEB200.

Resettable Emergency Door Release, white or green.