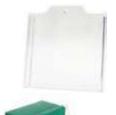

# **Breakglass and resettable Emergency Door Release**





#### **DWS250A** DWS250AGN (green) DWS250ABL (blue)

Resettable Emergency Door Release, standard GPO size, IP55, two isolated SPDT outputs. W70 x H115 x D22mm.



#### DWS200KEY

Spare key for DWS200.



### **DWS100** DWS100GN (green)

Break glass Emergency Door Release, new terminal design, white or green.



## DWS250BGN (green) DWS250BBL (blue)

Built-in buzzer/LED Resettable Emergency Door Release, standard GPO size, IP55, two isolated SPDT outputs. W70 x H115 x D22mm.



#### **DWS100GL**

Spare glass for DWS100.



#### **DWS250C**

Protective cover for DWS250, cover only.



#### DWS100KEY

Spare key for DWS100.



#### WEB200KEY

Spare reset key for both



#### **DWS100C**

Plastic cover for both DWS100 and DWS200. cover only.



DWS250 and WEB200.



Resettable Emergency Door Release, white or green.



#### **WEC140**

Polycarbonate weather protection cover, suitable for above Emergency Door Release. W110 x H140 x D54mm.

THE R. W. LEW.