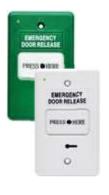

### **DWS100** DWS100GN (green)

Break glass Emergency Door Release, new terminal design, white or green.

#### **DWS100C**

Plastic cover for both DWS100 and DWS200. cover only.

DWS250 and WEB200.

Resettable Emergency Door Release, white or green.