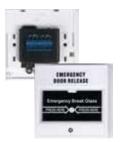

#### **DWS250A** DWS250AGN (green) DWS250ABL (blue)

Resettable Emergency Door Release, standard GPO size, IP55, two isolated SPDT outputs. W70 x H115 x D22mm.

## DWS250BGN (green) DWS250BBL (blue)

Built-in buzzer/LED Resettable Emergency Door Release, standard GPO size, IP55, two isolated SPDT outputs. W70 x H115 x D22mm.