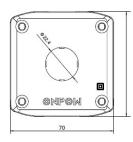

## ARLSWP-26N

Surface mount non-Illuminated, water proof, and push button switch on IP67 surface mount enclosure. The switch is covered with shroud to protect from all kinds of weather. (Please speak to our sales person for customization if required)