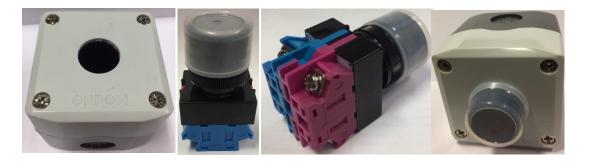

## ARLSWP-26N

Surface mount non-Illuminated, water proof, and push button switch on IP67 surface mount enclosure. The switch is covered with shroud to protect from all kinds of weather. (Please speak to our sales person for customization if required)