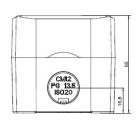

## ARLSWP-26N

Surface mount non-Illuminated, water proof, and push button switch on IP67 surface mount enclosure. The switch is covered with shroud to protect from all kinds of weather. (Please speak to our sales person for customization if required)