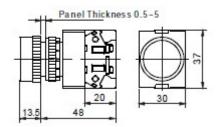

## ARLSWP-26N

Surface mount non-Illuminated, water proof, and push button switch on IP67 surface mount enclosure. The switch is covered with shroud to protect from all kinds of weather. (Please speak to our sales person for customization if required)

## Specifications

| Operating Temperature |            | - 25°C - +55°C(no freezing)                                                                                              |
|-----------------------|------------|--------------------------------------------------------------------------------------------------------------------------|
| Operating Humidity    |            | 45 - 85%RH(no condensation)                                                                                              |
| Contact Material      |            | - silver<br>- silver alloy<br>- gold-clad silver, clading thickness is 3 μ m                                             |
| Contact Resistance    |            | ≤50mΩ                                                                                                                    |
| Insulation Resistance |            | ≥ <b>100M</b> Ω                                                                                                          |
| Dielectric Strength   |            | 3000 V,AC 50Hz                                                                                                           |
| Vibration Resistance  |            | 50Hz,Amplitude 1.0mm p-p                                                                                                 |
| Shock Resistance      |            | ≥10g                                                                                                                     |
| Life                  | Mechanical | Momentary type:≥1,000,000 times. Alternate type,selector type:≥500,000times. Key-lock type, emergency type:≥200,000 time |
|                       | Electrical | ≥50,000 times                                                                                                            |
| Terminal              |            | Thread connection, diameter of welded wire: $2 \times 1.5 \text{mm}$ max Connecting link: $6.3 \times 0.8 \text{mm}$     |
| Operation             |            | Operating Force:800gf~2200gf (according to the quantity of switch units) Operating Travel:About 5.5mm(Pushbuttons)       |