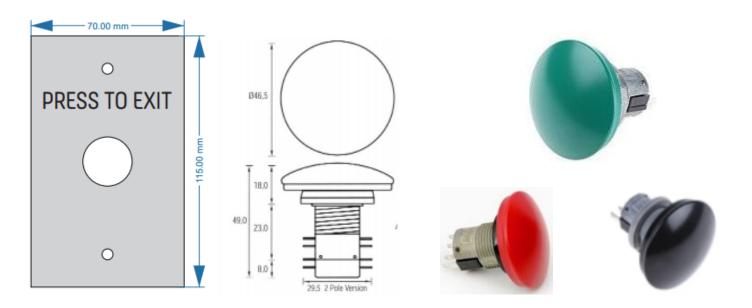

## ARLSWP-28G/R/B

## SWITCH SPECIFICATIONS

High Impact IP67 Pushbutton Switches. These are best suited to harsh environments and applications where high impacts are possible. They are able to survive an impact of a 5kg mass dropped from 40cm (20J) and are panel sealed to IP67. The bezels and actuators have also been designed from non-sparking zinc alloy.

| Attribute              | Value           |
|------------------------|-----------------|
|                        |                 |
| Switch Operation       | Momentary       |
| Contact Configuration  | SPDT-NO/NC      |
| Mounting Type          | Panel Mount     |
| Contact Current Rating | 10.1 A@250 V ac |
| Illuminated            | No              |
| Actuator Colour        | Green           |