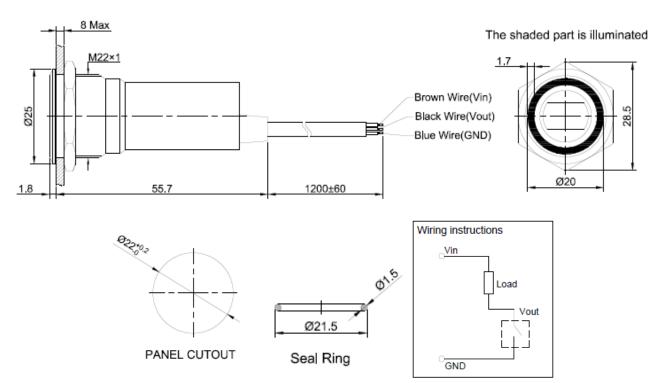

## SPECIFICATIONS:

- 1.Switch Rating: DC6~24V/300mA. 2.Life: ≥1,000,000cycles.
- 3.Reaction Distance: 2~15cm.
- 4. Operation mode: NO Momentary.
- 5.Insulation Resistance: ≥1,000MΩ.
- 6.Dielectric Strength: 1,500V, RMS 50Hz, 1min.
- 7.Operating Temperature: -15°C ~ +55°C (No Freezing).
- 10. Torque: About 0.6Nm max.applied to nut.
- 11.Protection degree: IP65.
- 12.Terminal Type: Sheltered cable.

## MATERIALS:

- 1.Head: PMMA.
- 2.Body: Stainless Steel.

sales hotline: 1300 362 191

phone: +61 3 9465 0011 fax: +61 3 9465 5088

email: sales@arlin.com.au web: www.arlin.com.au