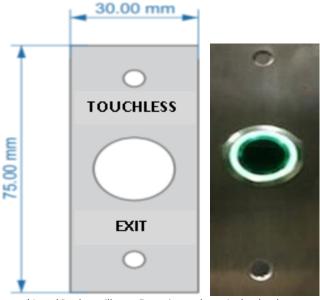

## **ARLSWP-52**



\*Actual Product will carry Engraving as shown in the sketch



## SPECIFICATIONS:

- 1.Switch Rating: DC6~24V/300mA. 2.Life: ≥1,000,000cycles.
- 3.Reaction Distance: 2~15cm.
- 4. Operation mode: NO Momentary.
- 5.Insulation Resistance: ≥1,000MΩ.
- 6.Dielectric Strength: 1,500V, RMS 50Hz, 1min.
- 7.Operating Temperature: -15°C ~ +55°C (No Freezing).
- 10. Torque: About 0.6Nm max.applied to nut.
- 11.Protection degree: IP65.
- 12.Terminal Type: Sheltered cable.

## MATERIALS:

- 1.Head: PMMA.
- 2.Body: Stainless Steel.



sales hotline: 1300 362 191

phone: +61 3 9465 0011 fax: +61 3 9465 5088

email: sales@arlin.com.au web: www.arlin.com.au