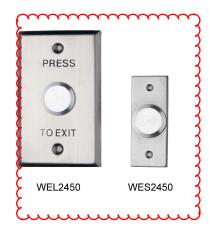

WEL2451

WES2451

## **Specifications**

- > Input voltage: 12VDC
- > Current: 10mA standby; 50mA activation
- Output: isolated NO and NC; 1A 30VDC/125VAC Output timer: 2 or 10s
- Dimensions: W70 x H115 x D23mm standard size W30 x H75 X D23mm architrave size