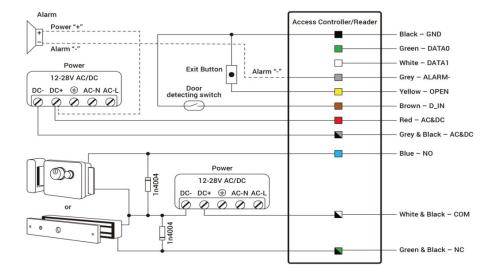

| DC 12V/100mA                     |
| Casing material                          | Polycarbonate or Stainless Steel |
| Color                                    | Silver                           |
| IP rating                                | 66                               |
| IK rating                                | -                                |
| Operating temperature, °C                | -40 - +60                        |
| Warranty, years                          | 3                                |

<sup>\*</sup>Note: the functions, interface, component parts and the working sequence of the device are subject to alteration without prior notice from the manufacturer due to updates of the device itself as well as its software.

## Connection diagram: