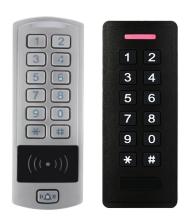

- Standalone 1 door controller with built-in EM -Marin, Mifare, HID card reader and keypad
- Operating frequency: 125 KHz, 13.56 MHz
- Identifiers: EM -Marin (Mifare, HID)
  card, password, Em -Marin (Mifare,
  HID) card + password
- Reading distance: up to 60 mm
- Card reader interface: Wiegand 26
- IP66 rating

| Standalone controller with built-in card |                                  |
|------------------------------------------|----------------------------------|
| Model ( Stainless Steel )                | SMART-EMHK6                      |
| Model ( Polycarbonate )                  | SMART-EMHK2                      |
| Doors                                    | 1                                |
| Quantity of supported readers            | 2                                |
| Card reader interface                    | Wiegand 26 - 37                  |
| Built-in card reader standard            | EM-Marin, Mifare, HID            |
| Built-in card reader frequency           | 125 KHz, 13.56MHz                |
| Max quantity of users                    | 600                              |
| Operation mode                           | Standalone controller/Reader     |
| Interface                                |                                  |
| Reading distance, mm                     | <60                              |
| Reading speed, card/s                    | 2                                |
| Light indication                         | +                                |
| Sound indication                         | +                                |
| Electric lock output                     | <2A                              |
| Alarm output                             | <2A                              |
| Exit button connect                      | +                                |
| Dimensions                               |                                  |
| Size, mm                                 | 150x51x23                        |
| Weight, g                                | 500                              |
| Common                                   |                                  |
| Power                                    | DC 12V/100mA                     |
| Casing material                          | Polycarbonate or Stainless Steel |
| Color                                    | Silver                           |
| IP rating                                | 66                               |
| IK rating                                | -                                |
| Operating temperature, °C                | -40 - +60                        |
| Warranty, years                          | 3                                |