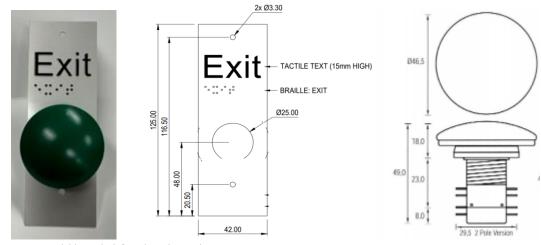

## **ARLSWP-80**

Braille Plate W/O Logo with Green/Red/Black Metal Mushroom Switch IP67

Note: Option available in Black & Red Mushroom buttons

## SWITCH SPECIFICATIONS

High Impact IP67 Pushbutton Switches. These are best suited to harsh environments and applications where high impacts are possible. They are able to survive an impact of a 5kg mass dropped from 40cm (20J) and are panel sealed to IP67. The bezels and actuators have also been designed from non-sparking zinc alloy.

| Attribute              | Value           | Attribute                        | Value        |
|------------------------|-----------------|----------------------------------|--------------|
| 21.0                   |                 |                                  | 1020         |
| witch Operation        | Momentary       | Minimum Operating<br>Temperature | -40°C        |
| Contact Configuration  | SPDT-NO/NC      | Terminal Type                    | Solder, Tab  |
| Mounting Type          | Panel Mount     | Maximum Operating<br>Temperature | +135°C       |
| Contact Current Rating | 10.1 A@250 V ac | Actuator Type                    | Button       |
| Illuminated            | No              | Operating Temperature<br>Range   | -40 ? +135°C |
| Actuator Colour        | Green           | Contact Material                 | Fine Silver  |

## Part Numbers

| ARLSWP-80G | Braille Plate W/O Logo with Green Metal Mushroom |  |
|------------|--------------------------------------------------|--|
|            | Switch IP67                                      |  |
| ARLSWP-80B | Braille Plate W/O Logo with Black Metal Mushroom |  |
|            | Switch IP67                                      |  |
| ARLSWP-80R | Braille Plate W/O Logo with Red Metal Mushroom   |  |
|            | Switch IP67                                      |  |