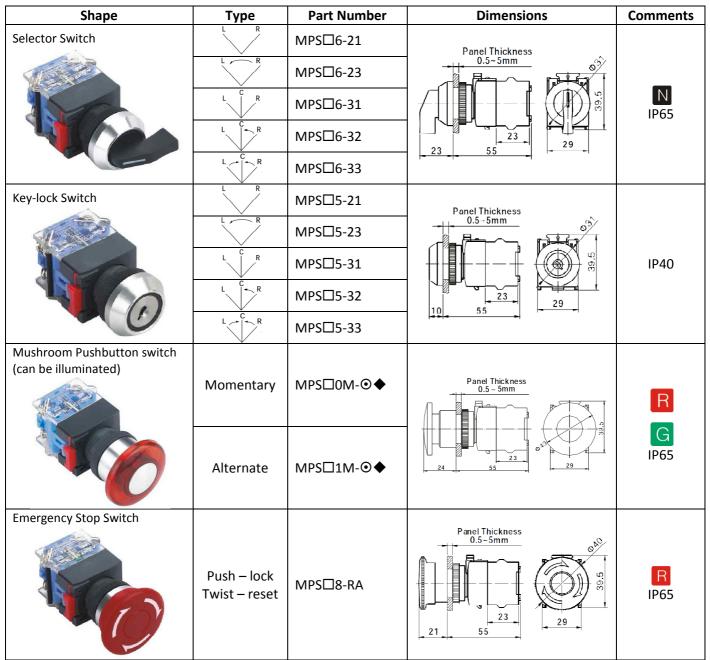

## MPS SERIES – OTHER SWITCHES

| Voltage | Ui=500V | AC-15 |
|---------|---------|-------|
| Current | Ith=10A | AC-12 |

## **Part Number Legend**

| MPS    |                               | х                               | •         | •                  | <b>•</b>               |
|--------|-------------------------------|---------------------------------|-----------|--------------------|------------------------|
| Code   | Contacts                      | Version                         |           | Colour             | Voltage of             |
| of     |                               |                                 | [blank] = |                    | Illumination           |
| series | <b>11</b> = 1 x N/O & 1 x N/C | <b>0</b> = Momentary pushbutton | standard  | <b>B</b> = Blue    | <b>12V</b> = 12v DC/AC |
|        | <b>20</b> = 2N.O.             | 1 = Alternate pushbutton        |           | <b>G</b> = Green   | <b>24V</b> = 24v DC/AC |
|        | <b>02</b> = 2 x N.C.          | <b>5</b> = Key-lock switch      | M =       | <b>R</b> = Red     | <b>240V</b> = 240v AC  |
|        |                               | <b>6</b> = Selector switch      | Mushroom  | <b>W</b> = White   | (other voltages on     |
|        |                               | 8 = Emergency stop switch       | type      | Y = Yellow (amber) | request)               |