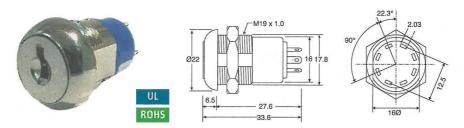

## **SH SERIES KEY SWITCH**

Panel hole 19mm. 33.6mm overall depth. 61mm depth with key inserted, including terminals. Two keys supplied. Rated 2A @ 250V ac, 4A @ 125V ac, 4A @ 28V dc.

| Configuration | Poles   | Pos 1    | Pos 2    | Pos 3    | Key<br>Removeable |
|---------------|---------|----------|----------|----------|-------------------|
| 1 2           | DP      | 8-1, 4-5 | 1-3, 5-7 | -        | Pos. 1            |
| 1             | DP<br>, | 8-1, 4-5 | 1-2, 5-6 | <u>-</u> | Pos. 1            |
| 1 2           | DP      | 8-1, 4-5 | 1-3, 5-7 | -        | Pos. 1 & 2        |
| 3 0 2         | DP      | 8-1, 4-5 | 1-2, 5-6 | 7-8, 3-4 | Pos. 1            |
| 3 0 2         | DP      | 8-1, 4-5 | 1-2, 5-6 | 7-8, 3-4 | Pos. 1, 2 & 3     |
| 2             | DP      | 8-1, 4-5 | 1-2, 5-6 | 2-3, 6-7 | Pos. 3            |