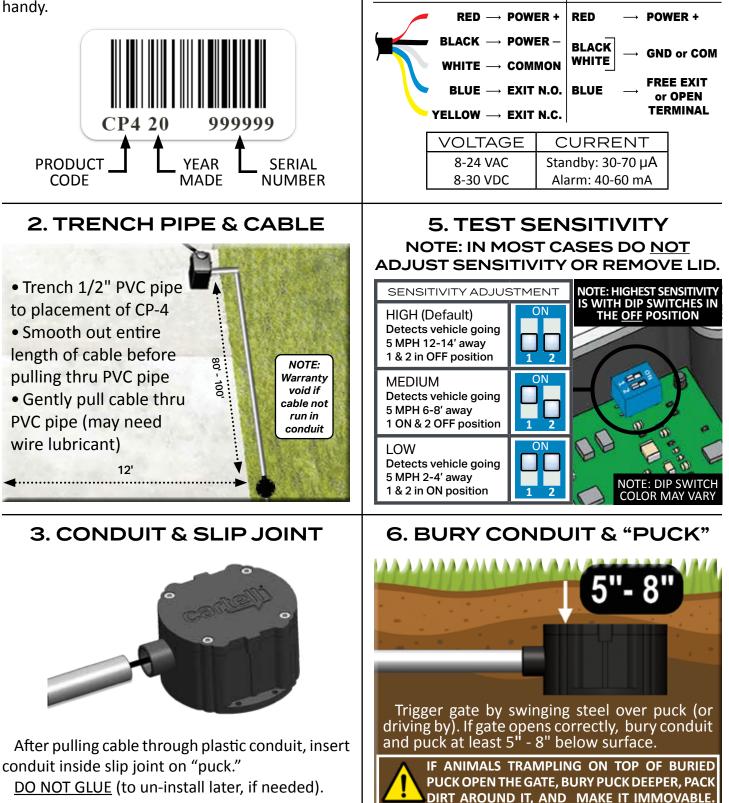

# **1. SERIAL NUMBER**

There is a barcode serial number on the bottom of "puck" and on the product box. When calling to talk about your product, please have this number handy.