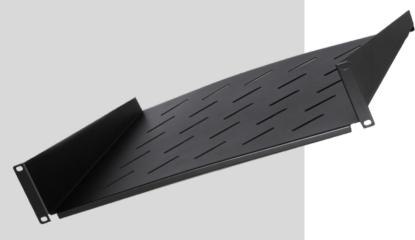

## **Product Description**

The Global GRS-xx Rack mountable cantilever shelf is designed for general storage of various types of equipment and network gear. A fully vented surface ensures that your equipment stays cool and is suitable for any 19" equipment rack.

## **Features**

- Vented surface
- · Front mount design
- Holds up to 20 kg
- Cage nuts included

- Material Steel
- Colour Black
- Finish Powder Coated
- Load Capacity Up to 20kg
- Width 483mm
- Depth -350mm
- Height (1U) 44 (2U) 88mm
- Warranty 2 Years