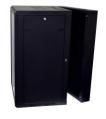

## **FEATURES:**

Pre-assembled and ready to use.
Sturdy welded frame capable of holding 60kgs
Rack unit numbers printed on rack rail
Adjustable front and rear rack rail depth
Removable locking side panels with spring latches
Cable access panels top and bottom
Fan ready top section above rack space
Lockable toughened glass door
Cage nuts, bolts and washers included

M6 Screw & Nut set
Removable lockable side panels
Ventilated top and bottom with cable knockouts
Quick release, lockable tempered glass door
Adjustable rack rail depth