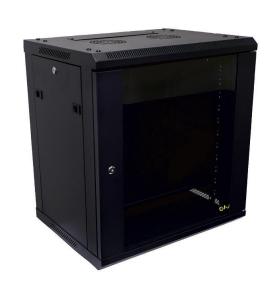

## **WMR – Wall Mounted Rack**

## Available in 4U, 6U, 9U, 12U

The Global WMR wall mountable rack comes fully assembled and ready for immediate use. Perfectly suited for public address, security, AV, CCTV, IT, and other 19" rack mount equipment. The clean unbranded look is ideal for integrator branding or rotating the tempered glass door to swing from either side.

## **FEATURES:**

Pre-assembled and ready to use.
Sturdy welded frame capable of holding 60kgs
Rack unit numbers printed on rack rail
Adjustable front and rear rack rail depth
Removable locking side panels with spring latches
Cable access panels top and bottom
Fan ready top section above rack space
Lockable toughened glass door
Cage nuts, bolts and washers included