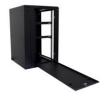

## **FEATURES:**

Pre-assembled and ready to use.
Sturdy welded frame capable of holding 60kgs
Rack unit numbers printed on rack rail
Adjustable front and rear rack rail depth
Removable locking side panels with spring latches
Cable access panels top and bottom
Fan ready top section above rack space
Lockable toughened glass door
Cage nuts, bolts and washers included

M6 Screw & Nut set
Removable lockable side panels
Ventilated top and bottom with cable knockouts
Quick release, lockable tempered glass door
Adjustable rack rail depth