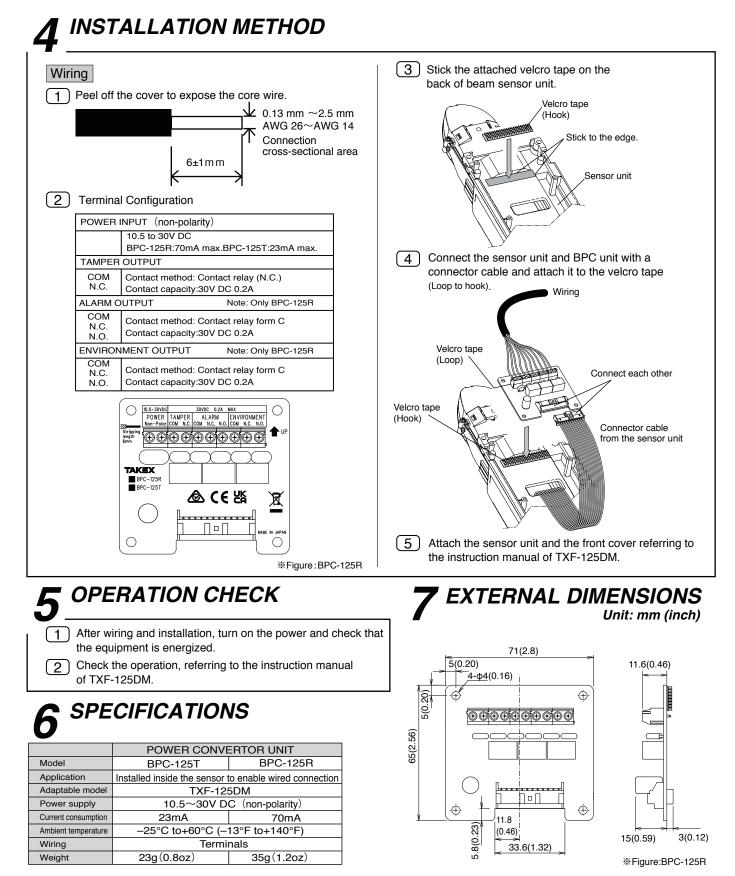

# TAKEX **POWER CONVERTOR UNIT(for TXF-125DM) BPC-125T/BPC-125R**

### Instruction Manual

Thank you for purchasing this product. Before using the product, please read this instruction manual to ensure correct operation.

## PARTS DESCRIPTION





# **BEFORE USE**





#### Limited Warranty :

TAKEX products are warranted to be free from defects in material and workmanship for 12 months from original date of shipment. Our warranty does not cover damage or failure caused by Acts of God (including inductive surge by lightning), abuse, misuse, abnormal usage, faulty installation, improper maintenance or any repairs other than those provided by TAKEX. All implied warranties with respect to TAKEX, including implied warranties for merchantability and implied warranties for fitness, are limited in duration to 12 months from original date of shipment. During the Warranty Period, TAKEX will repair or replace, at its sole option, free of charge, any defective parts returned prepaid. Please provide the model number of the products, original date of shipment and n