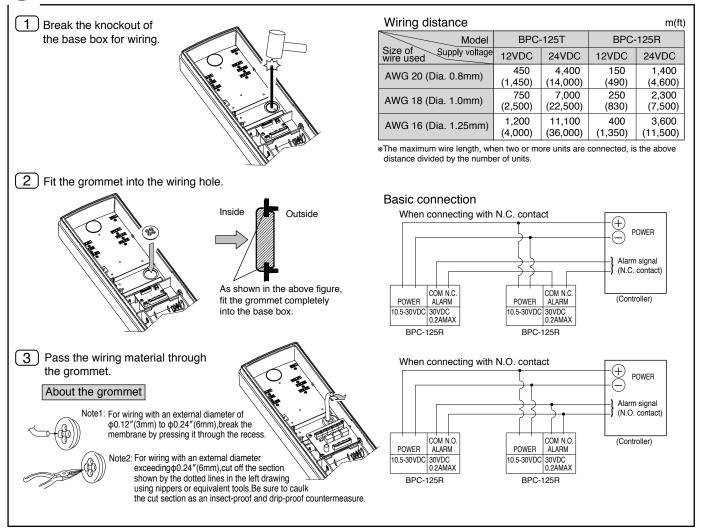

# TAKEX **POWER CONVERTOR UNIT(for TXF-125DM) BPC-125T/BPC-125R**

### Instruction Manual

Thank you for purchasing this product. Before using the product, please read this instruction manual to ensure correct operation.

## PARTS DESCRIPTION





# **BEFORE USE**





#### Limited Warranty :

TAKEX products are warranted to be free from defects in material and workmanship for 12 months from original date of shipment. Our warranty does not cover damage or failure caused by Acts of God (including inductive surge by lightning), abuse, misuse, abnormal usage, faulty installation, improper maintenance or any repairs other than those provided by TAKEX. All implied warranties with respect to TAKEX, including implied warranties for merchantability and implied warranties for fitness, are limited in duration to 12 months from original date of shipment. During the Warranty Period, TAKEX will repair or replace, at its sole option, free of charge, any defective parts returned prepaid. Please provide the model number of the products, original date of shipment and