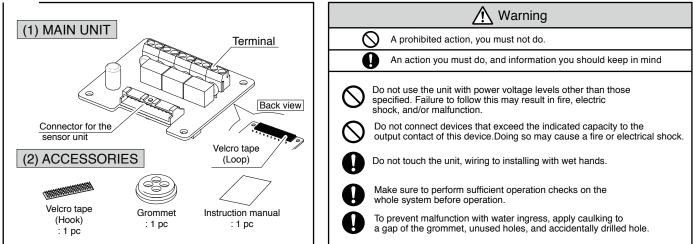

# TAKEX **POWER CONVERTOR UNIT(for TXF-125DM) BPC-125T/BPC-125R**

### Instruction Manual

Thank you for purchasing this product. Before using the product, please read this instruction manual to ensure correct operation.

## PARTS DESCRIPTION





# **BEFORE USE**





#### Limited Warranty :

TAKEX products are warranted to be free from defects in material and workmanship for 12 months from original date of shipment. Our warranty does not cover damage or failure caused by Acts of God (including inductive surge by lightning), abuse, misuse, abnormal usage, faulty installation, improper maintenance or any repairs other than those provided by TAKEX. All implied warranties with respect to TAKEX, including implied warranties for merchantability and implied warranties for fitness, are limited in duration to 12 months from original date of shipment. During the Warranty Period, TAKEX will repair or replace, at its sole option, free of charge, any defective parts returned prepaid. Please provide the model number of the products, original