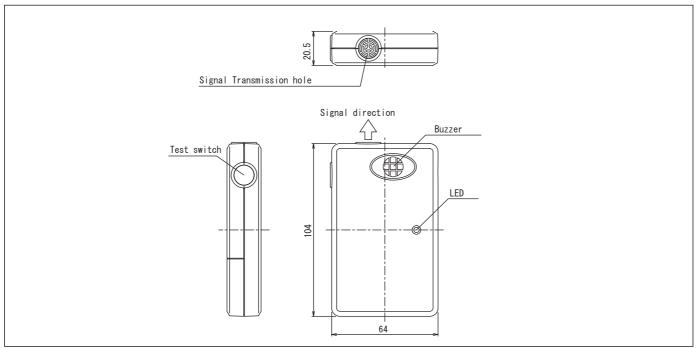

est switch, Similar sound of glass break : O.1sec<br>Buzzer : L setting = Pi-<br>H setting = PiPiPi<br>LED : Light (Red) |  |  |
| Battery life        | About 70,000 Testing (6LR61), not guaranteed.                                                                                     |  |  |
| Ambient temperature | -10°C to +55°C (Battery may not work at less than 0°C or more than 40°C)                                                          |  |  |
| Weight              | 100g (including battery)                                                                                                          |  |  |
| Appearance          | ABS Resin (White)                                                                                                                 |  |  |

#### Dimensions (mm)



#### Limited Warranty :

TAKEX products are warranted to be free from defects in material and workmanship for 12 months from original date of shipment. Our warranty does not cover damage or failure caused by Acts of God (including inductive surge by lightning), abuse, misuse, abnormal usage, faulty installation, improper maintenance or any repairs other than those provided by TAKEX. All implied warranties with respect to TAKEX, including implied warranties for merchantability and implied warranties referenced. There will be charges rendered for product repairs made after our Warranty period has expired.

## TAKENAKA ENGINEERING CO., LTD.

#### In Japan

Takenaka Engineering Co., Ltd. 83-1, Gojo-sotokan, Higashino, Yamashina-ku, Kyoto 607-8156, Japan Tel : 81-75-501-6651 Fax : 81-75-593-3