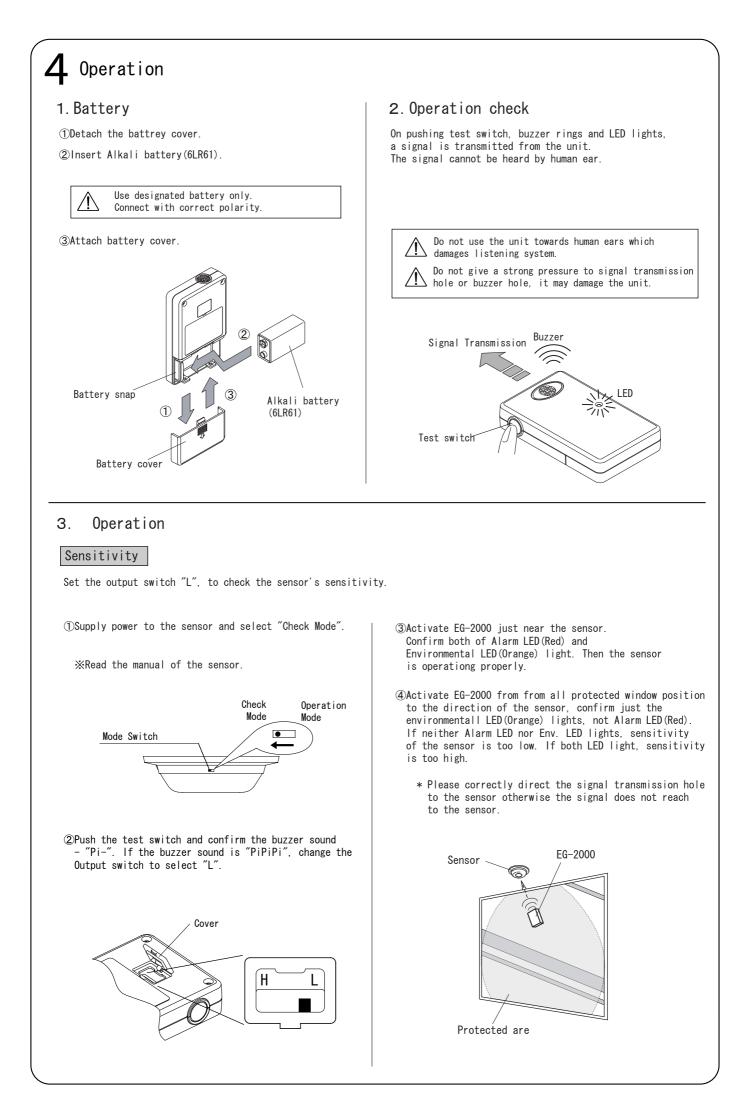

## EG-2000

Thank you for purchasing the TAKEX product. The sensor will provide long and dependable service when properly installed. Please read this manual carefully for correct and effective use.

| a<br>2 Parts descrip                                                                                                                                                                                                                                                                  | G-2000 is checker to check f<br>nd alarm operation of Glass<br>Dtion<br>Buzzer |                                                                                                     | -                                                | TAKEX Glass b<br>GS-1000<br>TX-112                                   | GS-1100<br>BUS-G1200<br>Accessory |
|---------------------------------------------------------------------------------------------------------------------------------------------------------------------------------------------------------------------------------------------------------------------------------------|--------------------------------------------------------------------------------|-----------------------------------------------------------------------------------------------------|--------------------------------------------------|----------------------------------------------------------------------|-----------------------------------|
| Signal Trannmission<br>(Similar sound<br>of glass break)<br>Test switch                                                                                                                                                                                                               | LED<br>(Red)                                                                   |                                                                                                     | Output sw<br>(Behind                             |                                                                      | Alkali battery<br>6 L R 6 1 (1pc) |
| (-                                                                                                                                                                                                                                                                                    |                                                                                |                                                                                                     |                                                  |                                                                      |                                   |
| <b>3</b> Precautions                                                                                                                                                                                                                                                                  |                                                                                |                                                                                                     |                                                  |                                                                      |                                   |
|                                                                                                                                                                                                                                                                                       |                                                                                |                                                                                                     |                                                  |                                                                      |                                   |
| «Safety notice»                                                                                                                                                                                                                                                                       |                                                                                | •                                                                                                   |                                                  |                                                                      |                                   |
|                                                                                                                                                                                                                                                                                       |                                                                                | \land Wa                                                                                            | rnings                                           |                                                                      |                                   |
|                                                                                                                                                                                                                                                                                       | Read this notice before o                                                      | operation fo                                                                                        | r correct use                                    |                                                                      |                                   |
| ●In case the unit issues s<br>immediately quit using.                                                                                                                                                                                                                                 | trange smell or noise,                                                         | $\bigcirc$                                                                                          | ●Do not remodel or reasse                        | mble the unit.                                                       |                                   |
| ●Liquid should not be allowed to enter the unit.                                                                                                                                                                                                                                      |                                                                                | $\bigcirc$                                                                                          | ●Use of input voltage exc<br>may result in fire. | Use of input voltage exceeding specifications<br>may result in fire. |                                   |
| •This unit issues an ultrasonic waves, do not<br>use it towards human ears which damages listening system.                                                                                                                                                                            |                                                                                |                                                                                                     |                                                  |                                                                      |                                   |
| ●Do not warm up, decompose,                                                                                                                                                                                                                                                           | put the battery into water/fi                                                  | re, it may c                                                                                        | ause a serious accident.                         |                                                                      |                                   |
| ●The attached battery is not rechargeable, do not recharge.<br>●Do not keep the battery in the same place with metallic objects, it causes short-circuit, may result in a serious accident.                                                                                           |                                                                                |                                                                                                     |                                                  |                                                                      |                                   |
| ●Keep the battery away from children who may accidentally swallow it.                                                                                                                                                                                                                 |                                                                                |                                                                                                     |                                                  |                                                                      |                                   |
| «Operation notice» ( «Another notice»                                                                                                                                                                                                                                                 |                                                                                |                                                                                                     |                                                  |                                                                      |                                   |
| ●Do not give a strong impact                                                                                                                                                                                                                                                          | to the unit.                                                                   | ●This uni <sup>.</sup><br>other ob                                                                  | t is usable only for TAKEX G<br>iect.            | lass break sens                                                      | ors. Do not use for               |
| <ul> <li>The unit may not work properly near the strong magnetic field.</li> <li>Attached battery is for testing purpose only. Depending on the holding periods in the factroy, battery life may almost exhaust. Upon the purchased on the holding periods in the factroy.</li> </ul> |                                                                                |                                                                                                     |                                                  |                                                                      |                                   |
| <ul> <li>Some devices may not work properly due to the ultrasonic of this unit.</li> <li>This unit is for indoor use only. Do not install</li> </ul>                                                                                                                                  |                                                                                | of the unit, change the battery to new one.<br>•Battery life may shorten depending on environments. |                                                  |                                                                      |                                   |
| in the location subject to excessive humidity.                                                                                                                                                                                                                                        | -                                                                              |                                                                                                     |                                                  |                                                                      |                                   |