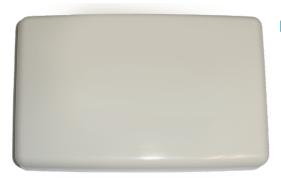

## FMP/BLANK/WHT

BLANK WALL PLATE + SCREWS

## FEATURES

- Blank Wall Plate
- Plate + screws
- White gloss colour