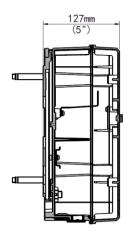

## **Specifications**

| Model              | TR-JB12-IN                                               |
|--------------------|----------------------------------------------------------|
| Application        | Outdoor or indoor cable junction box for PTZ Dome series |
| Dimensions (H*W*D) | 296mmx244mmx127mm (11.7" x9.6" x5")                      |
| Weight             | 2.5kg(5.5lb)                                             |
| Material           | Aluminium alloy                                          |

## **Dimensions**