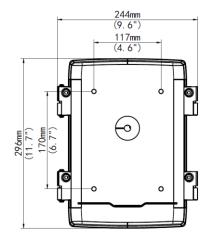

## **Specifications**

| Model              | TR-JB12-IN                                               |
|--------------------|----------------------------------------------------------|
| Application        | Outdoor or indoor cable junction box for PTZ Dome series |
| Dimensions (H*W*D) | 296mmx244mmx127mm (11.7" x9.6" x5")                      |
| Weight             | 2.5kg(5.5lb)                                             |
| Material           | Aluminium alloy                                          |

## **Dimensions**