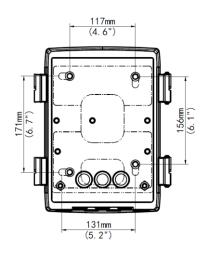

## **Specifications**

| Model              | TR-JB12-IN                                               |
|--------------------|----------------------------------------------------------|
| Application        | Outdoor or indoor cable junction box for PTZ Dome series |
| Dimensions (H*W*D) | 296mmx244mmx127mm (11.7" x9.6" x5")                      |
| Weight             | 2.5kg(5.5lb)                                             |
| Material           | Aluminium alloy                                          |

## **Dimensions**